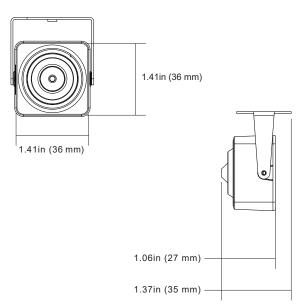

#### **DIMENSIONS**

Unit: inch (mm)

# **SPECIFICATIONS**

| CAMERA                  |                                                                                                                                                  |
|-------------------------|--------------------------------------------------------------------------------------------------------------------------------------------------|
| Image Sensor            | 1/3" Progressive Scan CMOS Sensor                                                                                                                |
| Resolution              | 4MP                                                                                                                                              |
| Effective Pixels        | 2560(H)*1440(V)                                                                                                                                  |
| Compression             | H.264/H.265/H.265+/JPEG/AVI                                                                                                                      |
| Audio Compression       | G711A/U,AAC                                                                                                                                      |
| TV System               | PAL/NTSC                                                                                                                                         |
| Electronic Shutter Time | Auto: 1/3-1/100000Sec                                                                                                                            |
| Minimun Illumination    | Color: 0.01 Lux @ (F1.6, AGC ON)                                                                                                                 |
| S/N Ratio               | 60dB                                                                                                                                             |
| Scanning System         | Progressive                                                                                                                                      |
| Video Output            |                                                                                                                                                  |
| Reset Button            | Support                                                                                                                                          |
| LENS                    |                                                                                                                                                  |
|                         | Board Lens 3.7mm/F2.8                                                                                                                            |
| Focus Control           |                                                                                                                                                  |
| Lens Type               |                                                                                                                                                  |
| Pixels                  | 4MP                                                                                                                                              |
| NIGHT VISION            | N/A                                                                                                                                              |
| Infrared LED            |                                                                                                                                                  |
| Infrared Distance       |                                                                                                                                                  |
| IR Status               |                                                                                                                                                  |
| IR Power On NETWORK     | N/A                                                                                                                                              |
|                         | PLAS (10/100Page T)                                                                                                                              |
|                         | RJ-45 (10/100Base-T) Optional, Wi-Fi(IEEE802.11b/g/n),2.4Ghz,Antena:2.5dbi,WIFI Range:No obstacles 100m Max                                      |
|                         | TCP/IP, ICMP, HTTP, HTTPS, FTP, DHCP, DNS, DDNS, RTP, RTSP, RTCP, PPPoE, NTP, SMTP, UDP                                                          |
|                         | Support ONVIF 19.12(Profile S/T/G)                                                                                                               |
|                         | YES                                                                                                                                              |
|                         | External POE But Without Audio and Alarm Functions, Support IEEE 802.3af                                                                         |
|                         | 0.35 (Within the Lan)                                                                                                                            |
|                         | 2.688*1512@20fps                                                                                                                                 |
|                         | 2560*1440@30fps                                                                                                                                  |
|                         | 1920*1080@30fps                                                                                                                                  |
|                         | 1280*720@30fps                                                                                                                                   |
| Sub Stream 1            | 1280*720@30fps                                                                                                                                   |
|                         | 720*480@30fps                                                                                                                                    |
| Sub Stream 3            |                                                                                                                                                  |
| Tri Stream              | N/A                                                                                                                                              |
| IE Brower               | IE8-11, Google Chrome, Firefox , Mac Safari                                                                                                      |
| Smart Phone             | iPhone, Android                                                                                                                                  |
| CAMERA FEATURES         |                                                                                                                                                  |
| Day/Night               | Color                                                                                                                                            |
| Image Config            | Saturation/Brightness/Contrast /Sharpness, Mirror, 3D NR , White Balance, FLK(Flicker Control), Video Tampering, HLC, Distortion                 |
| Full Color              |                                                                                                                                                  |
| Corridor Pattern        |                                                                                                                                                  |
| Defog Mode              |                                                                                                                                                  |
|                         | Support                                                                                                                                          |
|                         | Support                                                                                                                                          |
| -                       | 120dB                                                                                                                                            |
|                         | Support(support enable the detection based on human movement only)                                                                               |
|                         | 3 Rectangular Zone                                                                                                                               |
| Recording Mode          | NVK/CMS/Web  Chinese Simplified, Chinese Traditional, English, Bulgarian, Polish, Arabic, German, Russian, French, Korean, Portuguese, Japanese, |
| Language                |                                                                                                                                                  |
| INTERFACE               | Turkish, Spanish, Hebrew, Italian,Nederlands,Czech, Vietnamese                                                                                   |
| INTERFACE               | 1 Built-in MIC                                                                                                                                   |
| Alarm                   |                                                                                                                                                  |
|                         | Support 512G Micro SD Card Slot                                                                                                                  |
| RS485                   |                                                                                                                                                  |
| GENERAL                 |                                                                                                                                                  |
| Housing                 | Metal                                                                                                                                            |
| Anti-cut Bracket        |                                                                                                                                                  |
| IR Cut Filter           |                                                                                                                                                  |
|                         | -4°F ~ 140°F (-20°C ~ +60°C) RH95% Max                                                                                                           |
|                         | -4°F ~ 140°F (-20°C ~ +60°C) RH95% Max                                                                                                           |
| Power Source            | DC12V±10%, 350mA                                                                                                                                 |
| Dimension               | 1.41in(W) x 1.41in(H) x 1.06in(D) (36mm(W) x 36mm(H) x27mm(D))                                                                                   |
| Weight                  | 0.66lb (300g)                                                                                                                                    |
|                         |                                                                                                                                                  |