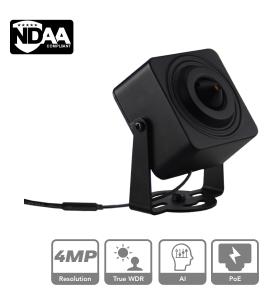

### 4MP H.265 EVO SERIES FIXED MINIATURE NETWORK CAMERA

4MP H.265 EVO SERIES FIXED MINIATURE NETWORK CAMERA

The AVC-NMS41P37 camera is a 4MP H.265 EVO Series Fixed Miniature Network Camera. This 4MP IP camera supports PoE and includes a fixed 3.7mm Lens. Also standard with this series is Digital NR, ROI, True WDR, and BLC capabilities along with an built-in Mic and Mirco SD card slot.

#### **FUNCTIONS**

- · 4MP ( 2560 x 1440 ) @ 30fps
- · Max. Resolution: 2668 x 1512
- · Supports Smart H.265/H.264 Encoding
- · Fixed 3.7 mm Lens
- · 3D DNR, WDR, BLC and ROI Encoding
- · Supports Built-in Mic
- · Supports Triple Streams
- · Supports ONVIF Profiles S and G
- · Built-in Micro SD card slot
- · Operating Temperature: -4°F 140°F
- · DC12V / PoE (802.3af, ≤4W)
- · NDAA Compliant